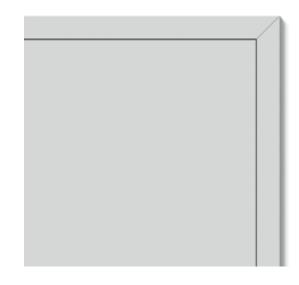

## Normal Door Frame — Flush Design

The standard design of the corner joint is a  $45^\circ\,$  mitre cut