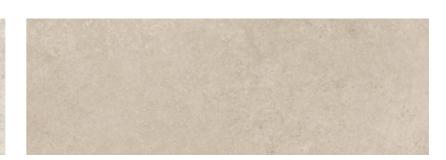

## Floor and wall tiles

Tile format 60x60 cm

### **ARDENNE Cream**

**ARDENNE Grey** 

**ARDENNE Light Grey** 

**ARDENNE** Taupe

**RUBIERA Beige** 

**RUBIERA Light Grey** 

**RUBIERA Grey** 

**RUBIERA Dark Grey** 