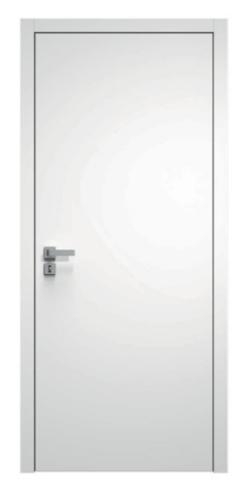

## Interior doors

## Standard Doors

## Semi-flush design

Full door without half-track Elegant 10

The modern semi-flush design allows the door to merge with the door frame into a single plane

CPL smooth white