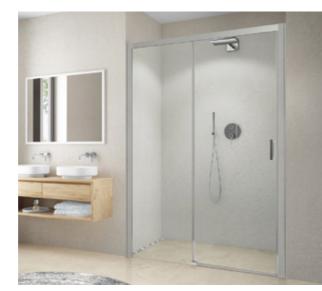

## Showers

Solution by unit type

ROTH Shower

ROTH Sliding shower doors

**GROHE Essence new** 

Taps, chrome

GROHE

Handheld showerhead with wall mount, chrome

ROTH Folding shower doors

ROTH Walk-in shower