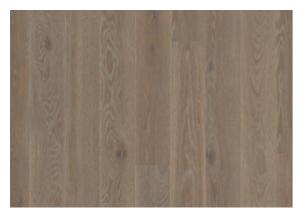

## Three-layer floors Soliter Parket Boen

Elephant Grey Oak

Grey Harmony Oak

India Grey Oak

Transparent Vivo Oak

Natural Oak Vivo

## Three-layer construction

Minimizes the risk of floor distortion from changes in temperature and humidity, keeping the floor stable and less likely to expand or shrink

## Lacquered surface

Offers superior resistance to wear, scratches, and moisture–extending the floor's lifespan and making it easy to refresh through sanding and re-lacquering when needed