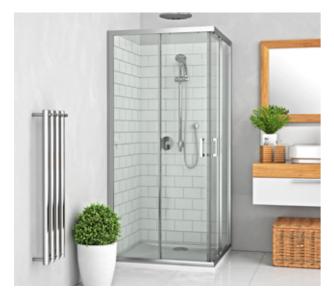

## Showers

Solution by unit type

ROTH Shower

ROTH Sliding shower doors

**GROHE Essence new** 

Taps, chrome

GROHE

Handheld showerhead with wall mount, chrome

ROTH Folding shower doors

ROTH Walk-in shower