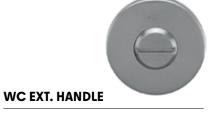

**

Radiator, chrome



**GROHE Essence new** 

Taps, chrome



**GROHE Tampesta** 

Bathtub set with holder



## **KALDEWEI** Cayono

Bath, white

Enameled steel, resistant to mechanical and chemical damage

## WC





## LAUFEN Pro

WC, white

ALCADRAIN

Flush, glossy chrome

## JITRO

## Interior doors

## Standard Doors

## Semi-flush design

Full door without half-track Elegant 10

The modern semi-flush design allows the door to merge with the door frame into a single plane

CPL smooth white



## Interior hardware





## WC INT. HANDLE

**STANDARD KEY** 

## **M&T LUSY FITTING**

Round Rosette

Stainless steel finish, stainless steel base material

Bottom rosette options: with a privacy turn (WC knob) for bathroom and toilet doors, with a standard keyhole for other interior doors



## Standard door frames



## Normal Door Frame — Flush Design

The standard design of the corner joint is a  $45^\circ\,$  mitre cut

## Tectus 340 3D Concealed Hinge

Flush doors with concealed hinges bring a clean, modern aesthetic to any space, featuring uninterrupted lines and refined functionality. As standard, they come equipped with TECTUS concealed hinges from the renowned German manufacturer Simonswerk.





### MAGNETIC

Stainless steel finish

An ideal design solution for frameless doors – the strike is hidden, so it doesn't disrupt the smooth edge of the door leaf, even when open.



## CONTACT

vrsovicke-jitro.cz +420 725 753 753 prodej@psn.cz