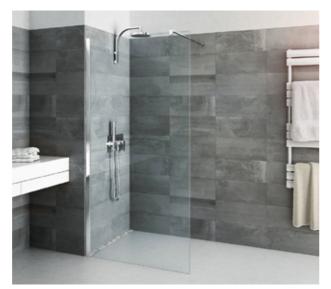

## Showers

Solution by unit type

ROTH Shower

ROTH Sliding shower doors

**GROHE Essence new** 

Taps, chrome

GROHE

Handheld showerhead with wall mount, chrome

ROTH Folding shower doors

ROTH Walk-in shower