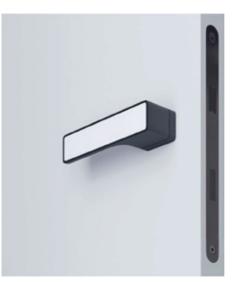

## WC INT. HANDLE

**STANDARD KEY** 

## **M&T LUSY FITTING**

Round Rosette

Stainless steel finish, stainless steel base material

Bottom rosette options: with a privacy turn (WC knob) for bathroom and toilet doors, with a standard keyhole for other interior doors