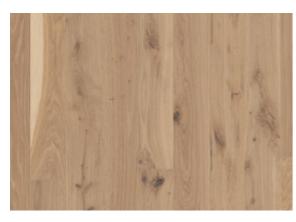

## Three-layer floors Soliter Parket Boen

Elephant Grey Oak

Grey Harmony Oak

India Grey Oak

Transparent Vivo Oak

Natural Oak Vivo

## Three-layer construction

Minimizes the risk of floor distortion from changes in temperature and humidity, keeping the floor stable and less likely to expand or shrink

## Lacquered surface

Offers superior resistance to wear, scratches, and moisture–extending the floor's lifespan and making it easy to refresh through sanding and re-lacquering when needed