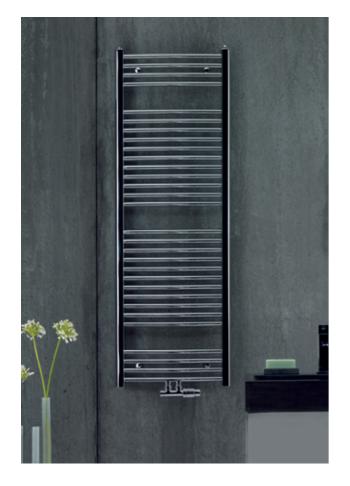

## Towel radiator

LAUFEN Pro

Sink, white

Sinks

| LAUFEN Pro S |  |
|--------------|--|
| Sink, white  |  |

## **ZEHNDER Aura**

Radiator, chrome

**GROHE Essence new** 

Taps, chrome

**GROHE Tampesta** 

Bathtub set with holder