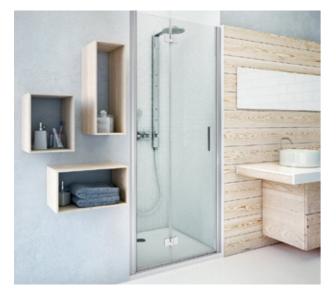

## Showers

Solution by unit type

ROTH Shower

ROTH Sliding shower doors

**GROHE Essence new** 

Taps, chrome

GROHE

Handheld showerhead with wall mount, chrome

ROTH Folding shower doors

ROTH Walk-in shower