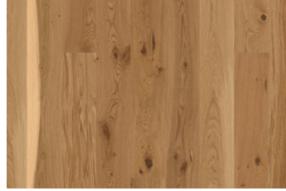

## Three-layer floors Soliter Parket Boen

Elephant Grey Oak

Grey Harmony Oak

India Grey Oak

Transparent Vivo Oak

Natural Oak Vivo

## Three-layer construction

Minimizes the risk of floor distortion from changes in temperature and humidity, keeping the floor stable and less likely to expand or shrink

## Lacquered surface

Offers superior resistance to wear, scratches, and moisture–extending the floor's lifespan and making it easy to refresh through sanding and re-lacquering when needed