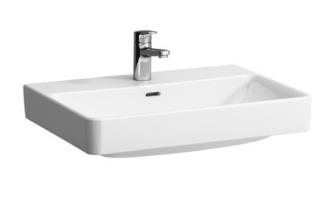

## Towel radiator

LAUFEN Pro

Sink, white

Sinks

| LAUFEN Pro S |  |
|--------------|--|
| Sink, white  |  |