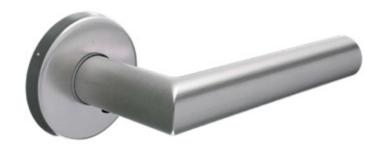

## Interior hardware

## **M&T LUSY FITTING**

Round Rosette

Stainless steel finish, stainless steel base material

Bottom rosette options: with a privacy turn (WC knob) for bathroom and toilet doors, with a standard keyhole for other interior doors