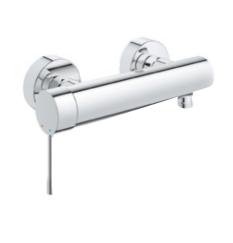

## Showers

Solution by unit type

ROTH Shower

ROTH Sliding shower doors

**GROHE Essence new** 

Taps, chrome

GROHE

Handheld showerhead with wall mount, chrome

## **GROHE Essence new**

Faucets, chrome

Vana

## **ZEHNDER Aura**

Radiator, chrome

**GROHE Essence new** 

Taps, chrome

**GROHE Tampesta** 

Bathtub set with holder