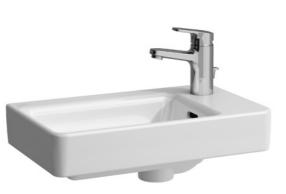

## Towel radiator

LAUFEN Pro

Sink, white

Sinks

| LAUFEN Pro S |  |
|--------------|--|
| Sink, white  |  |